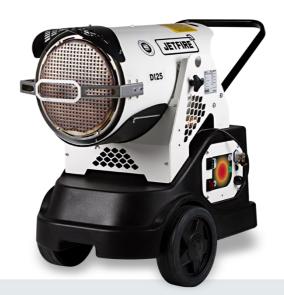

## **SPACE HEATERS**

## **Specifications**

- → Heat output 25.8 kW / 88,294 BTU/h
- 43 L fuel tank
- ⇒ 2.04 kg/h fuel consumption
- 240 V 10 Amp plug
- ⇒ Weight: 42 kg (empty)

## **Standard Equipment**

- Stainless Steel combustion chamber
- Automatic ignition
- Geared fuel pump
- Compact design with two wheels
- Electronic flame control
- Outlet grill protection

| Features                              | Benefits                                   |
|---------------------------------------|--------------------------------------------|
| Radiant heat                          | 100% efficient direct heat delivery        |
| Safety thermostat & Flame-out control | Shuts down when internal fault is detected |
| Large fuel tank                       | 18-hour run time, less frequent refuelling |
| Stainless steel combustion chamber    | Allows external surface to stay cool       |
| Auto cooling before shutting down     | Longer service life                        |